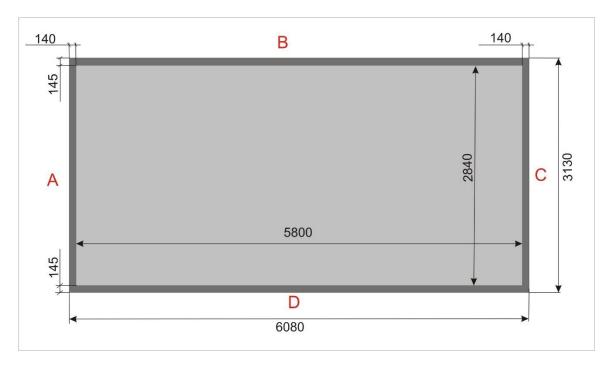

Dimensions in 1: 1 scale:

- printable area: 6080 mm x 3130 mm

- safe area: 5800 mm x 2840 mm (for content posting and key graphics)

- visible area: 6010 mm x 3010 mm

The materials for printing should be uploaded to the FTP server: