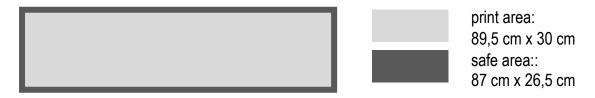

## Frames in undeground wagons 89,5 x 30 cm METROFRAME

Formats – EPS, PDF, TIFF (with LZW compression) Colour scheme – CMYK, (black: C60 M50 Y40 K100)

Fonts changes into curves

Files should be prepared in 1:1 scale Resolution of files in 1:1 scale – 300 dpi

Dimensions in 1:1 scale:

- print area 89,5 cm x 30 cm + (bleed 5 mm)
- safe area (for adding text) 87 x 26,5 cm

PRINT AREA – must not include any important elements of the advertisement (logo, text). Should consist only of backgrounds or fillings

SAFE AREA – area with always visible content

Sending by ftp network protocole:

ftp.servcomp.nazwa.pl

Login: servcomp\_stroer

Passwored: I5@%QMw\$@